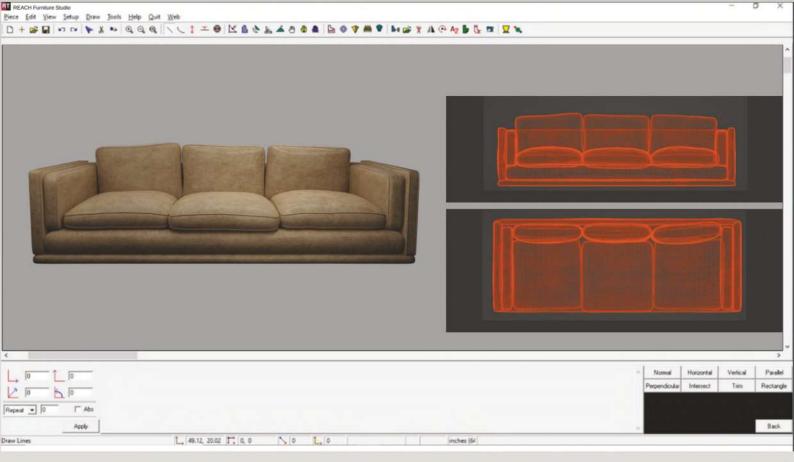

## **REACH Furniture Studio**

Best In Class
3D Product Visualization and
Digital Prototyping Software
for the Furniture Sector

#### Compress Product Development Time

Drive down product development time using intuitive tools to create 3D Digital Prototypes of furniture saving over 80 % time compared to physical prototypes.

#### Save Resources

Eliminate or minimize physical prototypes by creating realistic, life like 3D Digital Prototypes of furniture saving material resources.