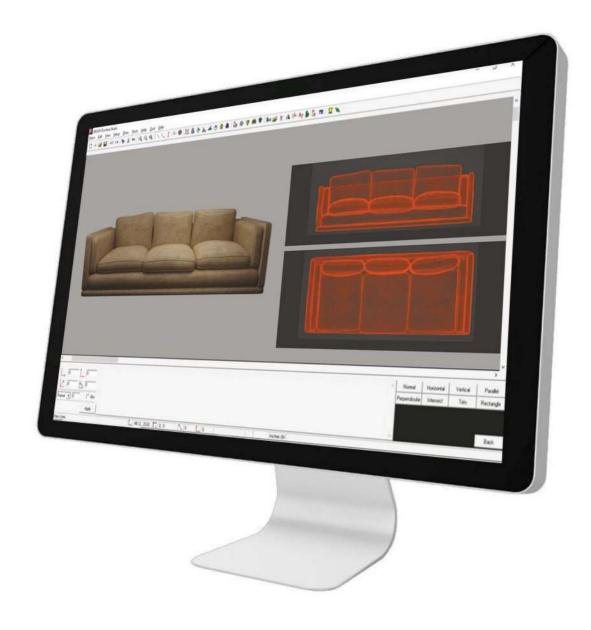

## **REACH Furniture Studio**

Best In Class
3D Product Visualization and
Digital Prototyping Software
for the Furniture Sector

#### Compress Product Development Time

Drive down product development time using intuitive tools to create 3D Digital Prototypes of furniture saving over 80 % time compared to physical prototypes.

#### Save Resources

Eliminate or minimize physical prototypes by creating realistic, life like 3D Digital Prototypes of furniture saving material resources.